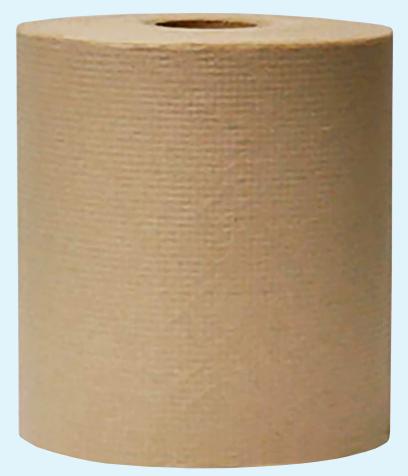

## HAND TOWEL ROLL - 800'

PERFORME high capacity roll paper towels are the practical choice for high-traffic venues such as restrooms and kitchens.

PERFORME roll paper towels go the distance. The high capacity, absorbent roll towels reduce maintenance time and run outs. Made with 100% recycled fiber, these roll towels also reduce impact on the environment. Combining value and affordability, this is the economical choice for cleaning needs. Perfect for use in high-traffic venues across industrial, retail, food service and education venues.

MADE FROM 100% RECYCLED FIBERS

#PR6800LRK HAND TOWEL ROLL - 800'

4300 Rue Hickmore, Saint-Laurent, QC H4T 1K2 Tél: 1-800-363-2776 www.superiorsany.com • SACQC@imperialdade.com 125 Madill Blvd, Mississauga, ON L5W OH1 Tel :1-800-921-5527 www.superiorsany.com • superior-orders@imperialdade.com